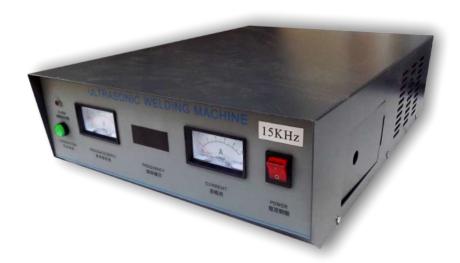

## Ultrasonic welding generator (Analog type) (Continues Welding) 15Khz (SE- 1526AG)

We, SHEETAL ENTERPRISES, are manufacturer of welded products using Ultrasonic Welding Machine, Cutting Machine, Drilling Machine & Continuous Ultrasonic Welding Machines. Having been associated with our parent company in Germany & Taiwan. we have 30 years of experience in plastic welding technology. We have been developing and manufacturing high-performance ultrasonic welding machines.

## **Technical Data**

| Model           | SE- 1526AG     |
|-----------------|----------------|
| Brand           | Sheetal Sonic  |
| Technology      | Ultrasonic     |
| Accurancy       | Good           |
| Efficiency      | Excellence     |
| Voltage         | 220V+-10%      |
| Power           | 2600Watt       |
| Frequency Range | 14.40-15.20KHz |
| Weight          | 15KG           |
| Frequency       | 15KHz          |
| Welding time    | 0.01-9.99S     |