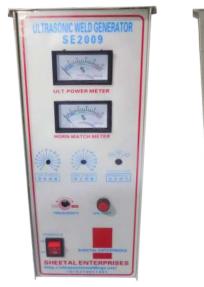

## Ultrasonic welding generator (Analog type) (Continues Welding) 20Khz (SE- 2020AG)

We, SHEETAL ENTERPRISES, are manufacturer of welded products using Ultrasonic Welding Machine, Cutting Machine, Drilling Machine & Continuous Ultrasonic Welding Machines. Having been associated with our parent company in Germany & Taiwan. we have 30 years of experience in plastic welding technology. We have been developing and manufacturing high-performance ultrasonic welding machines.

## **Technical Data**

| Model           | SE- 2020AG     |
|-----------------|----------------|
| Brand           | Sheetal Sonic  |
| Technology      | Ultrasonic     |
| Accurancy       | Good           |
| Efficiency      | Excellence     |
| Voltage         | 220V+-10%      |
| Power           | 2000Watt       |
| Frequency Range | 19.20-20.10KHz |
| Weight          | 15KG           |
| Welding time    | 0.01-9.99S     |
| Frequency       | 20KHz          |
|                 |                |