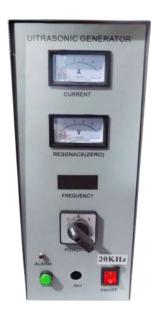

## Ultrasonic welding generator (Analog type) (Continues Welding) 20Khz (SE- 2020AG)

We, SHEETAL ENTERPRISES, are manufacturer of welded products using Ultrasonic Welding Machine, Cutting Machine, Drilling Machine & Continuous Ultrasonic Welding Machines. Having been associated with our parent company in Germany & Taiwan. we have 30 years of experience in plastic welding technology. We have been developing and manufacturing high-performance ultrasonic welding machines.

## **Technical Data**

| Model           | SE- 2020AG     |
|-----------------|----------------|
| Brand           | Sheetal Sonic  |
| Technology      | Ultrasonic     |
| Accurancy       | Good           |
| Efficiency      | Excellence     |
| Voltage         | 220V+-10%      |
| Power           | 2000Watt       |
| Frequency Range | 19.20-20.10KHz |
| Weight          | 15KG           |
| Frequency       | 20KHz          |
| Welding time    | 0.01-9.99S     |