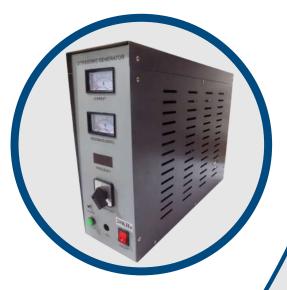

## Ultrasonic welding generator (Analog type) (Continues Welding) 20Khz (SE- 2020AG)

We, SHEETAL ENTERPRISES, are manufacturer of welded products using Ultrasonic Welding Machine, Cutting Machine, Drilling Machine & Continuous Ultrasonic Welding Machines. Having been associated with our parent company in Germany & Taiwan. we have 30 years of experience in plastic welding technology. We have been developing and manufacturing high-performance ultrasonic welding machines.

## **Technical Data**

| Model           | SE- 2020AG     |
|-----------------|----------------|
| Brand           | Sheetal Sonic  |
| Technology      | Ultrasonic     |
| Accurancy       | Good           |
| Efficiency      | Excellence     |
| Voltage         | 220V+-10%      |
| Power           | 2000Watt       |
| Frequency Range | 19.20-20.10KHz |
| Weight          | 15KG           |
| Frequency       | 20KHz          |
| Welding time    | 0.01-9.99S     |